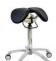

# **BESTOOL** slim-line saddle chairs feature:

- □ Designed and hand-made in Finland for lasting quality 5 year guarantee.
- □ Active sitting position The chairs facilitate the "walking position" posture, recommended by physiotherapists for improving circulation. and reducing fatigue, neck and back problems.
- □ Slim design reduces outward pressure on the upper legs and split seat takes the pressure off the genital area.
- Convenient, compact, small footprint of the "slim" chair allows you to get closer to your patient or your desk.

## **Bestool Seat Colours**

**ELECTROBLUE** 

**PEARL** 

WINE

**NAVY BLUE** 

**FOREST** 

VIOLET

SNOWWHITE