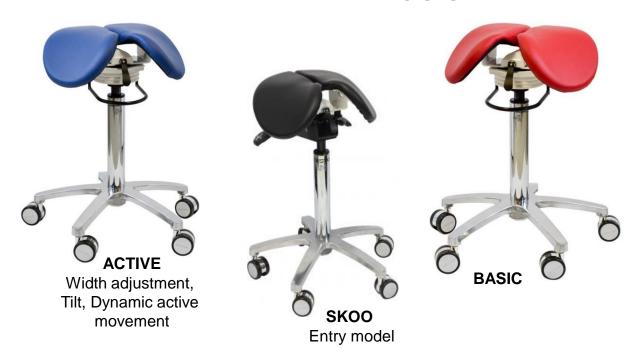

# **BESTOOL** slim-line saddle chairs feature:

- □ Designed and hand-made in Finland for lasting quality 5 year guarantee.
- □ Active sitting position The chairs facilitate the "walking position" posture, recommended by physiotherapists for improving circulation. and reducing fatigue, neck and back problems.
- □ Slim design reduces outward pressure on the upper legs and split seat takes the pressure off the genital area.
- Convenient, compact, small footprint of the "slim" chair allows you to get closer to your patient or your desk.