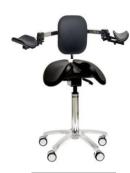

# BESTOOL Ergo Rest & Stretch Support

Gives extra support for arms and upper body during delicate procedures. Plus stretching support while seated.

Facilitates stretching the back while seated.