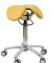

# **BESTOOL** slim-line saddle chairs feature:

- □ Designed and hand-made in Finland for lasting quality 5 year guarantee.
- □ Active sitting position The chairs facilitate the "walking position" posture, recommended by physiotherapists for improving circulation. and reducing fatigue, neck and back problems.
- □ Slim design reduces outward pressure on the upper legs and split seat takes the pressure off the genital area.
- Convenient, compact, small footprint of the "slim" chair allows you to get closer to your patient or your desk.

## **Bestool Seat Colours**

**ELECTROBLUE** 

**PEARL** 

WINE

**NAVY BLUE** 

**FOREST** 

VIOLET

SNOWWHITE