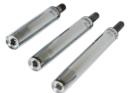

llows you to get closer to your patient or your desk.























### **BESTOOL** ACCESSORIES



# BESTOOL Ergo Rest & Stretch Support

Gives extra support for arms and upper body during delicate procedures. Plus stretching support while seated.



Facilitates stretching the back while seated.



# **BESTOOL** Footrest ring

Optional fixed ring footrest



# **BESTOOL Foot Control**

For convenient height adjustment – ideal for healthcare and dental environments where hygiene is key.

### **BESTOOL Smooth Base**

Solid base for static seating positions.



# 3

#### **BESTOOL Mechanism**

Patented easy and safe mechanism to adjust your chair

### **BESTOOL Foot Mat**

Designed to reduce pressure on the feet when standing. Abrasion resistant and non-slip. Measures 75x50x2cms.





# 3 sizes of gas springs

Medium (standard), long or short

### **BESTOOL** castors

Available in a range of sizes and types 60mm standard, 65mm soft, 70mm



## **Bestool Seat Colours**



**ELECTROBLUE** 



**PEARL** 



WINE



**NAVY BLUE** 



**FOREST** 



VIOLET





SNOWWHITE



**BLACKWOLF** 



**GREYROCK** 



SADDLE 1



SADDLE 2



RED



LIME