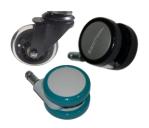

### **BESTOOL** castors

Available in a range of sizes and types 60mm standard, 65mm soft, 70mm