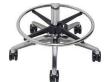

signed and hand-made in Finland for lasting quality 5 year guarantee.
- □ Active sitting position The chairs facilitate the "walking position" posture, recommended by physiotherapists for improving circulation. and reducing fatigue, neck and back problems.
- □ Slim design reduces outward pressure on the upper legs and split seat takes the pressure off the genital area.
- Convenient, compact, small footprint of the "slim" chair allows you to get closer to your patient or your desk.























### **BESTOOL** ACCESSORIES



# BESTOOL Ergo Rest & Stretch Support

Gives extra support for arms and upper body during delicate procedures. Plus stretching support while seated.



Facilitates stretching the back while seated.



# **BESTOOL** Footrest ring

Optional fixed ring footrest



# **BESTOOL Foot Control**

For convenient height adjustment – ideal for healthcare and dental environments where hygiene is key.

### **BESTOOL Smooth Base**

Solid base for static seating positions.



# 3

#### **BESTOOL Mechanism**

Patented easy and safe mechanism to adjust your chair

### **BESTOOL Foot Mat**

Designed to reduce pressure on the feet when standing. Abrasion resistant and non-slip. Measures 75x50x2cms.





# 3 sizes of gas springs

Medium (standard), long or short

### **BESTOOL** castors

Available in a range of sizes and types 60mm standard, 65mm soft, 70mm



## **Bestool Seat Colours**



**ELECTROBLUE** 



**PEARL** 



WINE



**NAVY BLUE** 



**FOREST** 



VIOLET





SNOWWHITE



**BLACKWOLF** 



**GREYROCK** 



SADDLE 1



SADDLE 2



RED



LIME