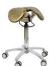

# **BESTOOL** slim-line saddle chairs feature:

- □ Designed and hand-made in Finland for lasting quality 5 year guarantee.
- □ Active sitting position The chairs facilitate the "walking position" posture, recommended by physiotherapists for improving circulation. and reducing fatigue, neck and back problems.
- □ Slim design reduces outward pressure on the upper legs and split seat takes the pressure off the genital area.
- Convenient, compact, small footprint of the "slim" chair allows you to get closer to your patient or your desk.