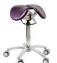

# **BESTOOL** slim-line saddle chairs feature:

- □ Designed and hand-made in Finland for lasting quality 5 year guarantee.
- □ Active sitting position The chairs facilitate the "walking position" posture, recommended by physiotherapists for improving circulation. and reducing fatigue, neck and back problems.
- □ Slim design reduces outward pressure on the upper legs and split seat takes the pressure off the genital area.
- Convenient, compact, small footprint of the "slim" chair allows you to get closer to your patient or your desk.

## **Bestool Seat Colours**

**ELECTROBLUE** 

**PEARL** 

WINE

**NAVY BLUE** 

**FOREST** 

VIOLET

SNOWWHITE