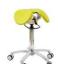

# **BESTOOL** slim-line saddle chairs feature:

- □ Designed and hand-made in Finland for lasting quality 5 year guarantee.
- □ Active sitting position The chairs facilitate the "walking position" posture, recommended by physiotherapists for improving circulation. and reducing fatigue, neck and back problems.
- □ Slim design reduces outward pressure on the upper legs and split seat takes the pressure off the genital area.
- Convenient, compact, small footprint of the "slim" chair allows you to get closer to your patient or your desk.

## **Bestool Seat Colours**

**ELECTROBLUE** 

**PEARL** 

WINE

**NAVY BLUE** 

**FOREST** 

VIOLET

SNOWWHITE