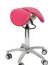

# **BESTOOL** slim-line saddle chairs feature:

- □ Designed and hand-made in Finland for lasting quality 5 year guarantee.
- □ Active sitting position The chairs facilitate the "walking position" posture, recommended by physiotherapists for improving circulation. and reducing fatigue, neck and back problems.
- □ Slim design reduces outward pressure on the upper legs and split seat takes the pressure off the genital area.
- Convenient, compact, small footprint of the "slim" chair allows you to get closer to your patient or your desk.